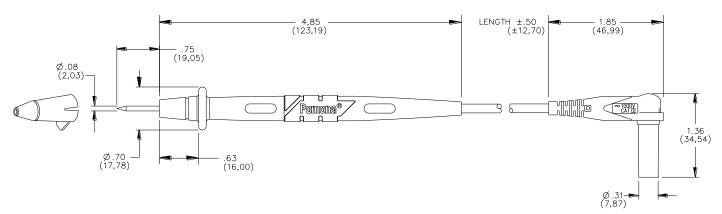

Probe Body: Outer Insulation - Santoprene® Rubber, Color: Gray

Inner Insulation - Polypropylene, Color: One Black, One Red

Tip - Stainless Steel

Wire: 18 AWG, 192 x 41 bare copper, Silicone Insulation, O.D. 0.144" (3,66mm). Length: 48" (122cm)

Banana Plug: Body - Brass, Nickel Plated

Spring - Beryllium Copper, Nickel Plated

Insulation - Polypropylene, Color: One Black, One Red

## **RATINGS:**

Operating Voltage: IEC 61010-031, CAT III 1000 V (with protective cap), CAT II 1000 V (without protective cap)

Current: 10 Amperes